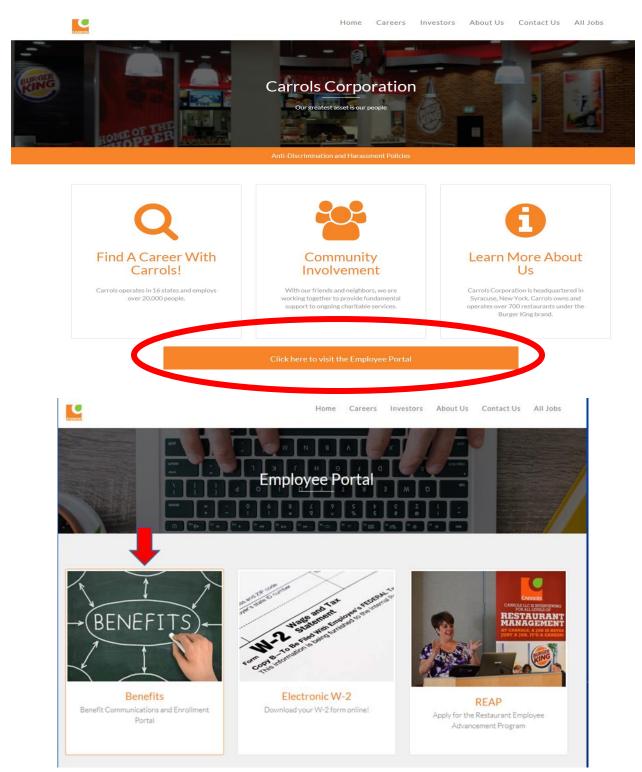

#### HR Intouch Employee Benefits Communication Portal

1. Navigate to <u>www.carrols.com</u>, click on Benefit Communications and Enrollment Portal link.

- 2. You will be re-directed to the HR Intouch Employee Benefits Communication Portal.
- **3.** First time users click 'Create an Account' located on the right side of the screen beneath the Log in button.