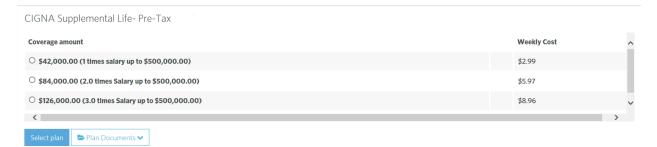

# 21. Supplemental Life Insurance, elect your level of coverage and pre or post tax election.