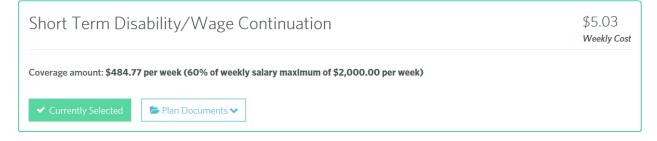

23. The Short Term and Long Term Disability benefit has a 90 day waiting period. However, you will elect it now but will not experience the deduction until the 1<sup>st</sup> of the month following your 90 day waiting period.